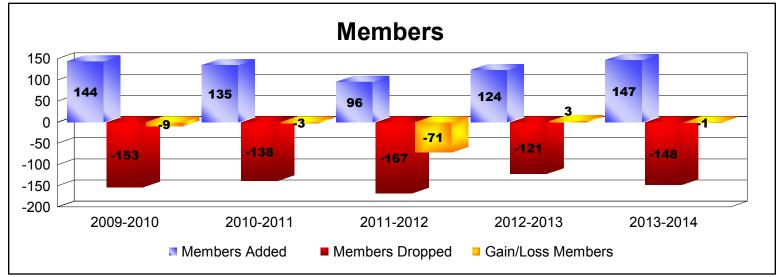

## **District 33 A**

| Year      | New<br>Clubs | Dropped<br>Clubs | Gain/<br>Loss<br>Clubs | New<br>Members | Charter<br>Members | Reinstate<br>Members | Transfer<br>Members | Total<br>Member<br>Added | Total<br>Members<br>Dropped | Gain/<br>Loss<br>Members |
|-----------|--------------|------------------|------------------------|----------------|--------------------|----------------------|---------------------|--------------------------|-----------------------------|--------------------------|
| 2009-2010 | 0            | -1               | -1                     | 121            | 0                  | 10                   | 13                  | 144                      | -153                        | -9                       |
| 2010-2011 | 0            | -1               | -1                     | 127            | 0                  | 5                    | 3                   | 135                      | -138                        | -3                       |
| 2011-2012 | 0            | -1               | -1                     | 88             | 0                  | 4                    | 4                   | 96                       | -167                        | -71                      |
| 2012-2013 | 0            | 0                | 0                      | 117            | 0                  | 2                    | 5                   | 124                      | -121                        | 3                        |
| 2013-2014 | 0            | 0                | 0                      | 135            | 1                  | 7                    | 4                   | 147                      | -148                        | -1                       |
| Average   | 0            | -1               | -1                     | 118            | 0                  | 6                    | 6                   | 129                      | -145                        | -16                      |