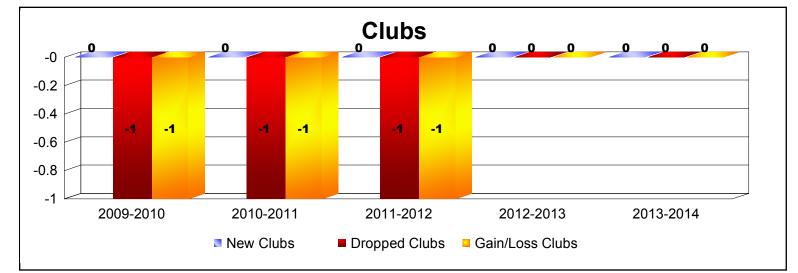

## **District 33 A**

| Year      | New<br>Clubs | Dropped<br>Clubs | Gain/<br>Loss<br>Clubs | New<br>Members | Charter<br>Members | Reinstate<br>Members | Transfer<br>Members | Total<br>Member<br>Added | Total<br>Members<br>Dropped | Gain/<br>Loss<br>Members |
|-----------|--------------|------------------|------------------------|----------------|--------------------|----------------------|---------------------|--------------------------|-----------------------------|--------------------------|
| 2009-2010 | 0            | -1               | -1                     | 121            | 0                  | 10                   | 13                  | 144                      | -153                        | -9                       |
| 2010-2011 | 0            | -1               | -1                     | 127            | 0                  | 5                    | 3                   | 135                      | -138                        | -3                       |
| 2011-2012 | 0            | -1               | -1                     | 88             | 0                  | 4                    | 4                   | 96                       | -167                        | -71                      |
| 2012-2013 | 0            | 0                | 0                      | 117            | 0                  | 2                    | 5                   | 124                      | -121                        | 3                        |
| 2013-2014 | 0            | 0                | 0                      | 135            | 1                  | 7                    | 4                   | 147                      | -148                        | -1                       |
| Average   | 0            | -1               | -1                     | 118            | 0                  | 6                    | 6                   | 129                      | -145                        | -16                      |